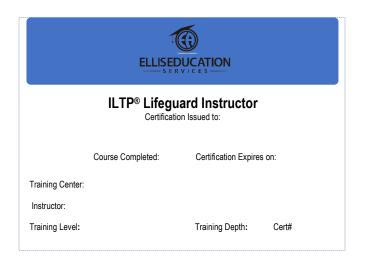

## **ILTP® Lifeguard Instructor**

Certification Issued to:

**Certification Number:** 

Completed on:

**Certification Expires on:** 

Training Level:

**Training Depth:** 

**Instructor Name:** 

## **Training Center:**

The bearer of this certification has demonstrated the knowledge and the skills required to successfully complete this Ellis Education Services course, provided by an authorized Training Center and Instructor. Complete curriculum information and validation of this certification may be confirmed by scanning the QR code above or by entering the certification number into the validation tool located at: jellis.com.